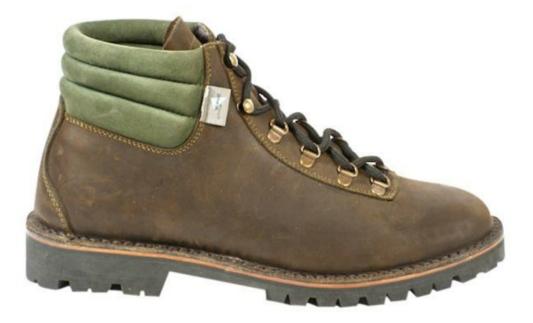

## Data 06/09/2025

| DESCRIZIONE PRODOTTO:                                                                     |  |
|-------------------------------------------------------------------------------------------|--|
| īomaia in pelle nabuk ingrassato, fodera in membrana impermeabile e traspirante. Suola in |  |
| gomma antiscivolo. Lavorazione Ideal.                                                     |  |
|                                                                                           |  |

| Tomaia         | Pelle Nabuk: Pelle bovina caratterizzata da una superficie morbida e vellutata                                                                                                                                                                                                        |
|----------------|---------------------------------------------------------------------------------------------------------------------------------------------------------------------------------------------------------------------------------------------------------------------------------------|
| Fodera         | Membrana PTFE: <i>WINDTEX® in microporosa bicomponente con altissima impermeabilità, traspirazione e resistenza</i>                                                                                                                                                                   |
| Fondo          | ROCCIA: Suola in gomma antiscivolo antistatica resistente al calore                                                                                                                                                                                                                   |
| Lavorazione    | IDEAL: La tomaia in pelle viene preparata con i bordi esterni incollati e pressati<br>su di un'apposita intersuola e viene poi cucita mediante una macchina detta<br>rapid. Il filo viene fatto passare in una caldaia con pece fusa, per<br>impermeabilizzare totalmente filo e fori |
| Genere         | Unisex 36-49                                                                                                                                                                                                                                                                          |
| Tipo calzatura | B (sopra alla caviglia)                                                                                                                                                                                                                                                               |
| Settore        | Tempo libero                                                                                                                                                                                                                                                                          |