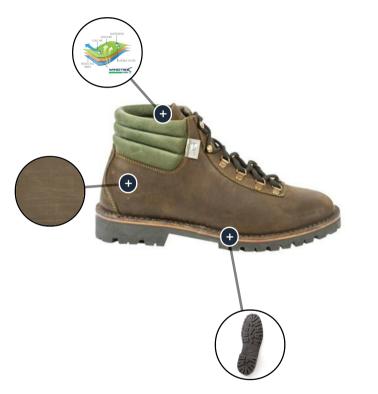

## Data 06/09/2025

| DESCRIZIONE PRODOTTO:                                                                     |  |
|-------------------------------------------------------------------------------------------|--|
| īomaia in pelle nabuk ingrassato, fodera in membrana impermeabile e traspirante. Suola in |  |
| gomma antiscivolo. Lavorazione Ideal.                                                     |  |
|                                                                                           |  |

| Tomaia         | Pelle Nabuk: Pelle bovina caratterizzata da una superficie morbida e vellutata                                                                                                                                                                                                        |
|----------------|---------------------------------------------------------------------------------------------------------------------------------------------------------------------------------------------------------------------------------------------------------------------------------------|
| Fodera         | Membrana PTFE: <i>WINDTEX® in microporosa bicomponente con altissima impermeabilità, traspirazione e resistenza</i>                                                                                                                                                                   |
| Fondo          | ROCCIA: Suola in gomma antiscivolo antistatica resistente al calore                                                                                                                                                                                                                   |
| Lavorazione    | IDEAL: La tomaia in pelle viene preparata con i bordi esterni incollati e pressati<br>su di un'apposita intersuola e viene poi cucita mediante una macchina detta<br>rapid. Il filo viene fatto passare in una caldaia con pece fusa, per<br>impermeabilizzare totalmente filo e fori |
| Genere         | Unisex 36-49                                                                                                                                                                                                                                                                          |
| Tipo calzatura | B (sopra alla caviglia)                                                                                                                                                                                                                                                               |
| Settore        | Tempo libero                                                                                                                                                                                                                                                                          |