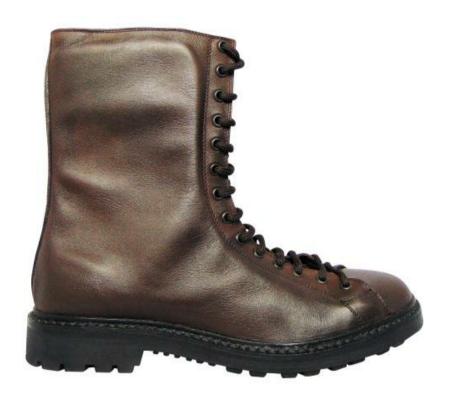

#### **DESCRIZIONE PRODOTTO:**

Stivale al polpaccio, con tomaia in pellame anfibio idrorepellente, colore testa di moro. Fodera in pelle fiore, suola in gomma con intersuola in poliuretano, sottopiede in cuoio con intelaiatura per tenuta alla cucitura Goodyear.

Fodera Pelle

Fondo ROCCIA: Suola in gomma antiscivolo antistatica resistente al calore

Genere Unisex 36-49

Lavorazione GOODYEAR: È la lavorazione per eccellenza, la lavorazione di maggior pregio

per le scarpe maschili. Pochi maestri artigiani, sono in grado di eseguirla. La Goodyear è un accoppiamento di suole e solette cucite a mano alla tomaia in grado di assicurare l'impermeabilità della scarpa. Nell' insieme la lavorazione garantisce robustezza e grande flessibilità che conferiscono alla scarpa

eleganza e raffinatezza.

Settore Ambienti esterni, Paracadutisti

Tipo calzatura C (stivale al polpaccio)

Tomaia Pelle anfibio di vitello: Pelle bovina pieno fiore - idrorepellente (WRU)

Sottopiede Cuoio

Puntale Tela