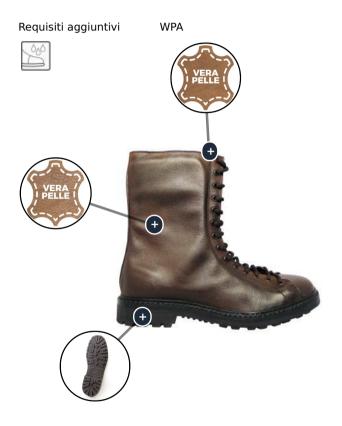

#### **DESCRIZIONE PRODOTTO:**

Stivale al polpaccio, con tomaia in pellame anfibio idrorepellente, colore testa di moro. Fodera in pelle fiore, suola in gomma con intersuola in poliuretano, sottopiede in cuoio con intelaiatura per tenuta alla cucitura Goodyear.

Fodera Pelle

Fondo ROCCIA: Suola in gomma antiscivolo antistatica resistente al calore

Genere Unisex 36-49

Lavorazione GOODYEAR: È la lavorazione per eccellenza, la lavorazione di maggior pregio

per le scarpe maschili. Pochi maestri artigiani, sono in grado di eseguirla. La Goodyear è un accoppiamento di suole e solette cucite a mano alla tomaia in grado di assicurare l'impermeabilità della scarpa. Nell' insieme la lavorazione garantisce robustezza e grande flessibilità che conferiscono alla scarpa

eleganza e raffinatezza.

Settore Ambienti esterni, Paracadutisti

Tipo calzatura C (stivale al polpaccio)

Tomaia Pelle anfibio di vitello: Pelle bovina pieno fiore - idrorepellente (WRU)

Sottopiede Cuoio

Puntale Tela