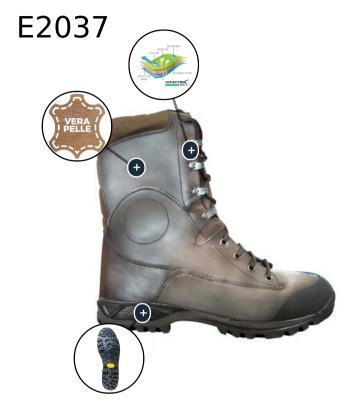

#### DESCRIZIONE PRODOTTO:

Tomaia in pelle fiore idrorepellente con riporto anti-usura in punta in gomma. Fodera traspirante ed impermeabile con isolamento termico, protezione al paramalleolo. Suola bicomponente in gomma e PU con stabilizzatore in Nylon. Lavorazione Ago.

| Tomaia         | Pelle pieno fiore                                                                                                                                                                                                      |
|----------------|------------------------------------------------------------------------------------------------------------------------------------------------------------------------------------------------------------------------|
| Fodera         | Membrana PTFE: <i>WINDTEX® in microporosa bicomponente con altissima impermeabilità, traspirazione e resistenza</i>                                                                                                    |
| Fondo          | 1449 CURCUMA: <i>Fondo Vibram® light e microporosa bicolore, adatta per tutti i terreni, ottima adattabilità sui sentieri accidentati, super leggera e flessibile.</i>                                                 |
| Lavorazione    | AGO: Il sistema Ago è il più diffuso poiché rende la calzatura flessibile e<br>leggera. La lavorazione consiste nell'unire la tomaia alla suola tramite collanti,<br>mantenendo la calzatura flessibile e traspirante. |
| Genere         | Unisex 36-49                                                                                                                                                                                                           |
| Tipo calzatura | C (stivale al polpaccio)                                                                                                                                                                                               |
| Settore        | Tempo libero                                                                                                                                                                                                           |