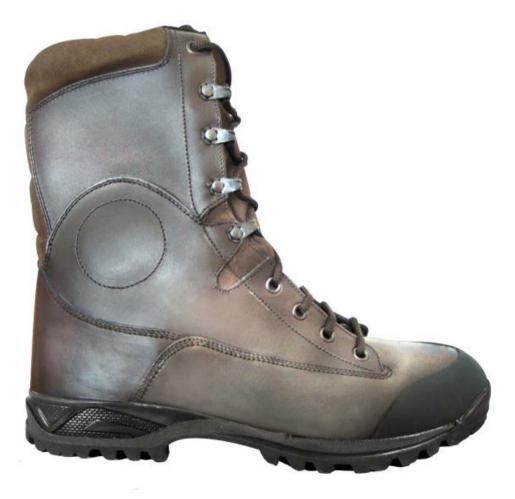

#### DESCRIZIONE PRODOTTO:

Tomaia in pelle fiore idrorepellente con riporto anti-usura in punta in gomma. Fodera traspirante ed impermeabile con isolamento termico, protezione al paramalleolo. Suola bicomponente in gomma e PU con stabilizzatore in Nylon. Lavorazione Ago.

| Tomaia         | Pelle pieno fiore                                                                                                                                                                                                      |
|----------------|------------------------------------------------------------------------------------------------------------------------------------------------------------------------------------------------------------------------|
| Fodera         | Membrana PTFE: <i>WINDTEX® in microporosa bicomponente con altissima impermeabilità, traspirazione e resistenza</i>                                                                                                    |
| Fondo          | 1449 CURCUMA: <i>Fondo Vibram® light e microporosa bicolore, adatta per tutti i terreni, ottima adattabilità sui sentieri accidentati, super leggera e flessibile.</i>                                                 |
| Lavorazione    | AGO: Il sistema Ago è il più diffuso poiché rende la calzatura flessibile e<br>leggera. La lavorazione consiste nell'unire la tomaia alla suola tramite collanti,<br>mantenendo la calzatura flessibile e traspirante. |
| Genere         | Unisex 36-49                                                                                                                                                                                                           |
| Tipo calzatura | C (stivale al polpaccio)                                                                                                                                                                                               |
| Settore        | Tempo libero                                                                                                                                                                                                           |