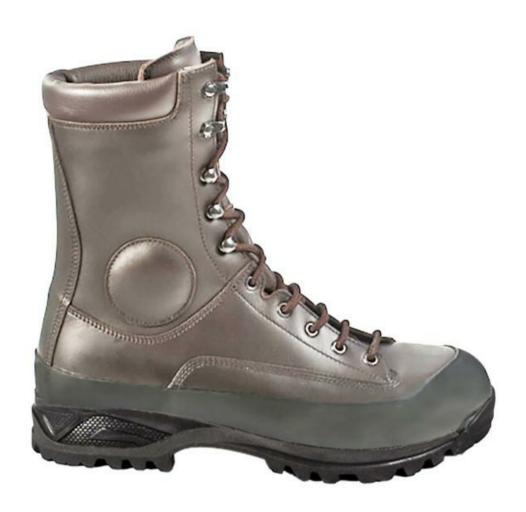

#### DESCRIZIONE PRODOTTO:

Tomaia in pelle fiore idrorepellente, fodera in membrana impermeabile e traspirante PTFE. Protezione al malleolo. Suola bicomponente in gomma e PU con stabilizzatore in Nylon, riporto anti-usura in gomma lungo tutta la suola. Lavorazione Ago.

Tomaia Pelle pieno fiore

Fodera Membrana PTFE: WINDTEX® in microporosa bicomponente con

altissima impermeabilità, traspirazione e resistenza

Fondo 1449 CURCUMA: Fondo Vibram® light e microporosa bicolore, adatta per tutti i

terreni, ottima adattabilità sui sentieri accidentati, super leggera e flessibile.

Lavorazione AGO: Il sistema Ago è il più diffuso poiché rende la calzatura flessibile e

leggera. La lavorazione consiste nell'unire la tomaia alla suola tramite collanti,

mantenendo la calzatura flessibile e traspirante.

Genere Unisex 36-49

Tipo calzatura C (stivale al polpaccio)

Settore Tempo libero