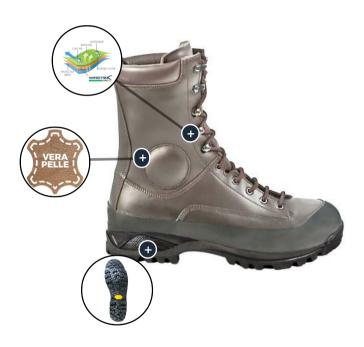

#### DESCRIZIONE PRODOTTO:

Tomaia in pelle fiore idrorepellente, fodera in membrana impermeabile e traspirante PTFE. Protezione al malleolo. Suola bicomponente in gomma e PU con stabilizzatore in Nylon, riporto anti-usura in gomma lungo tutta la suola. Lavorazione Ago.

Tomaia Pelle pieno fiore

Fodera Membrana PTFE: WINDTEX® in microporosa bicomponente con

altissima impermeabilità, traspirazione e resistenza

Fondo 1449 CURCUMA: Fondo Vibram® light e microporosa bicolore, adatta per tutti i

terreni, ottima adattabilità sui sentieri accidentati, super leggera e flessibile.

Lavorazione AGO: Il sistema Ago è il più diffuso poiché rende la calzatura flessibile e

leggera. La lavorazione consiste nell'unire la tomaia alla suola tramite collanti,

mantenendo la calzatura flessibile e traspirante.

Genere Unisex 36-49

Tipo calzatura C (stivale al polpaccio)

Settore Tempo libero