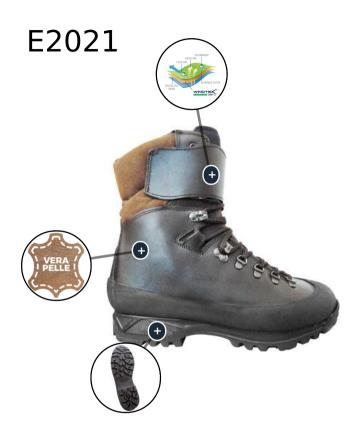

#### **DESCRIZIONE PRODOTTO:**

Tomaia in pelle fiore idrorepellente, fodera traspirante ed impermeabile con isolamento termico. Suola bicomponente in gomma e PU con stabilizzatore in Nylon. Lavorazione Ago.

Tomaia Pelle pieno fiore

Fodera Membrana PTFE: WINDTEX® in microporosa bicomponente con

altissima impermeabilità, traspirazione e resistenza

Fondo SWORD: garantisce leggerezza e tenuta. L'intersuola in poliuretano al poliestere

conferisce leggerezza e adattabilità in tutti i settori, il battistrada in gomma

assicura resistenza e grip su ogni tipo di terreno.

Lavorazione AGO: Il sistema Ago è il più diffuso poiché rende la calzatura flessibile e

leggera. La lavorazione consiste nell'unire la tomaia alla suola tramite collanti,

mantenendo la calzatura flessibile e traspirante.

Genere Unisex 36-49

Tipo calzatura C (stivale al polpaccio)

Settore Tempo libero