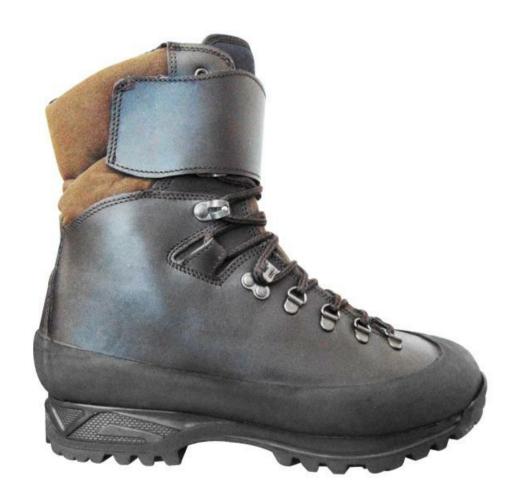

#### **DESCRIZIONE PRODOTTO:**

Tomaia in pelle fiore idrorepellente, fodera traspirante ed impermeabile con isolamento termico. Suola bicomponente in gomma e PU con stabilizzatore in Nylon. Lavorazione Ago.

Tomaia Pelle pieno fiore

Fodera Membrana PTFE: WINDTEX® in microporosa bicomponente con

altissima impermeabilità, traspirazione e resistenza

Fondo SWORD: garantisce leggerezza e tenuta. L'intersuola in poliuretano al poliestere

conferisce leggerezza e adattabilità in tutti i settori, il battistrada in gomma

assicura resistenza e grip su ogni tipo di terreno.

Lavorazione AGO: Il sistema Ago è il più diffuso poiché rende la calzatura flessibile e

leggera. La lavorazione consiste nell'unire la tomaia alla suola tramite collanti,

mantenendo la calzatura flessibile e traspirante.

Genere Unisex 36-49

Tipo calzatura C (stivale al polpaccio)

Settore Tempo libero