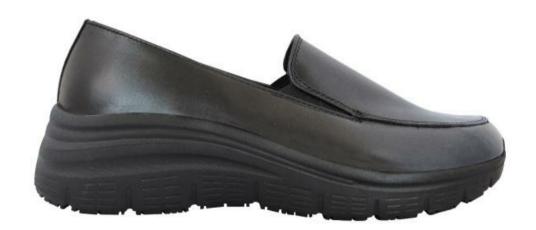

Tomaia Pelle pieno fiore

Fodera Tessuto 3D: AIRNET - Tessuto tridimensionale a rete altamente traspirante e

assorbente

Fondo UP WALK: E' realizzata completamente in EVA ammortizzante e rinforzata da un

battistrada in gomma. Si distingue per leggerezza e comodità, grazie all'EVA che si modella perfettamente alla forma del piede. L'ideale per chi trascorre

molto tempo in piedi.

Lavorazione AGO: Il sistema Ago è il più diffuso poiché rende la calzatura flessibile e

leggera. La lavorazione consiste nell'unire la tomaia alla suola tramite collanti,

mantenendo la calzatura flessibile e traspirante.