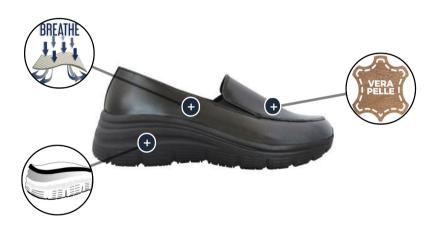

Tomaia Pelle pieno fiore

Fodera Tessuto 3D: AIRNET - Tessuto tridimensionale a rete altamente traspirante e

assorbente

Fondo UP WALK: E' realizzata completamente in EVA ammortizzante e rinforzata da un

battistrada in gomma. Si distingue per leggerezza e comodità, grazie all'EVA che si modella perfettamente alla forma del piede. L'ideale per chi trascorre

molto tempo in piedi.

Lavorazione AGO: Il sistema Ago è il più diffuso poiché rende la calzatura flessibile e

leggera. La lavorazione consiste nell'unire la tomaia alla suola tramite collanti,

mantenendo la calzatura flessibile e traspirante.