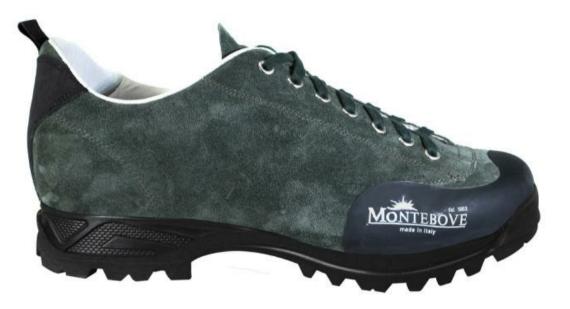

#### DESCRIZIONE PRODOTTO:

Scarpa bassa da trekking con tomaia in pelle scamosciata + puntalino in gomma. Fodera in membrana PTFE altamente traspirante. Suola in poliuretano e gomma. Lavorazione Ago.

| Tomaia         | Pelle scamosciata: idrorepellente                                                                                                                                                                                      |
|----------------|------------------------------------------------------------------------------------------------------------------------------------------------------------------------------------------------------------------------|
| Fodera         | Tessuto 3D: <i>AIRNET - Tessuto tridimensionale a rete altamente traspirante e assorbente</i>                                                                                                                          |
| Fondo          | Military: Fondo antiscivolo in gomma e poliuretano                                                                                                                                                                     |
| Lavorazione    | AGO: Il sistema Ago è il più diffuso poiché rende la calzatura flessibile e<br>leggera. La lavorazione consiste nell'unire la tomaia alla suola tramite collanti,<br>mantenendo la calzatura flessibile e traspirante. |
| Genere         | Unisex 36-49                                                                                                                                                                                                           |
| Tipo calzatura | A (bassa)                                                                                                                                                                                                              |
| Settore        | Tempo libero                                                                                                                                                                                                           |
|                |                                                                                                                                                                                                                        |