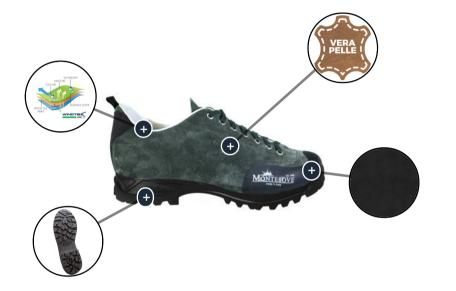

#### DESCRIZIONE PRODOTTO:

Scarpa bassa da trekking con tomaia in pelle scamosciata + puntalino in gomma. Fodera in membrana PTFE altamente traspirante. Suola in poliuretano e gomma. Lavorazione Ago.

| Tomaia         | Pelle scamosciata: idrorepellente                                                                                                                                                                                      |
|----------------|------------------------------------------------------------------------------------------------------------------------------------------------------------------------------------------------------------------------|
| Fodera         | Tessuto 3D: <i>AIRNET - Tessuto tridimensionale a rete altamente traspirante e assorbente</i>                                                                                                                          |
| Fondo          | Military: Fondo antiscivolo in gomma e poliuretano                                                                                                                                                                     |
| Lavorazione    | AGO: Il sistema Ago è il più diffuso poiché rende la calzatura flessibile e<br>leggera. La lavorazione consiste nell'unire la tomaia alla suola tramite collanti,<br>mantenendo la calzatura flessibile e traspirante. |
| Genere         | Unisex 36-49                                                                                                                                                                                                           |
| Tipo calzatura | A (bassa)                                                                                                                                                                                                              |
| Settore        | Tempo libero                                                                                                                                                                                                           |
|                |                                                                                                                                                                                                                        |