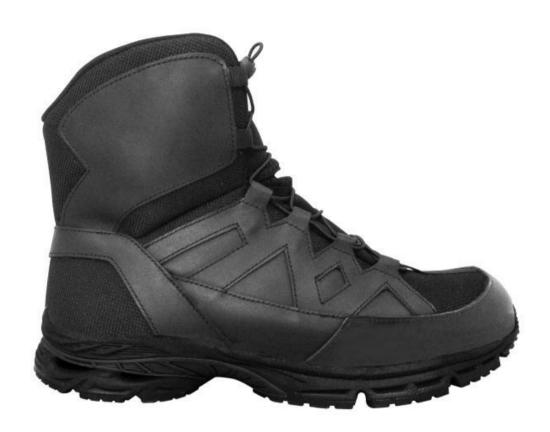

# M16

Security category O3

Additional requirements A, CI, E, FO, HRO, P, SRC, WR, WRU

#### PRODUCT DESCRIPTION:

Waterproof full grain leather upper and textile inserts. Waterproof PTFE membrane lining. Ultralight phylon and rubber sole with stabiliser. Transparent TPU protection. textile antiperforation UNI EN ISO 12568: 2012. "Ago" processing.

Upper Leather: Water repellent full-grain leather 1.8-2.0 mm, Fabric

Lining PTFE membrane lining: WINDTEX - Bi-component microporous PTFE membrane

with high waterproofness, perspiration and resistance (400gr)

Outsole ENERGY SHIELD: is a new type of outsole specifically designed for maximum

support and comfort. The double action of ultra-light Phylon and soft PU, allows maximum damping. The plastic stabilizing insert protects the foot thanks to a maximum support of the arch. Rubber tread ensures maximum slip resistance

and anti-abrasion.

Insole Anti-perforation: Protect the foot against possible shoe perforations caused by

the presence of perforating material on the floor

Allacciatura Elastica