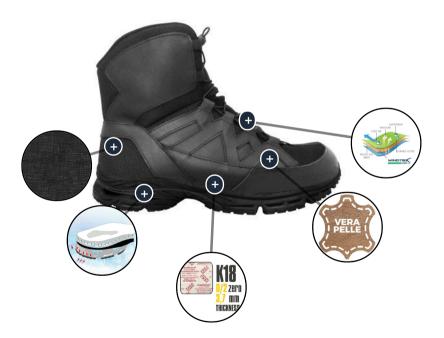

#### PRODUCT DESCRIPTION:

Waterproof full grain leather upper and textile inserts. Waterproof PTFE membrane lining. Ultralight phylon and rubber sole with stabiliser. Transparent TPU protection. textile antiperforation UNI EN ISO 12568: 2012. "Ago" processing.

Upper Leather: Water repellent full-grain leather 1.8-2.0 mm, Fabric

Lining PTFE membrane lining: WINDTEX - Bi-component microporous PTFE membrane

with high waterproofness, perspiration and resistance (400gr)

Outsole ENERGY SHIELD: is a new type of outsole specifically designed for maximum

support and comfort. The double action of ultra-light Phylon and soft PU, allows maximum damping. The plastic stabilizing insert protects the foot thanks to a maximum support of the arch. Rubber tread ensures maximum slip resistance

and anti-abrasion.

Insole Anti-perforation: Protect the foot against possible shoe perforations caused by

the presence of perforating material on the floor

Allacciatura Elastica