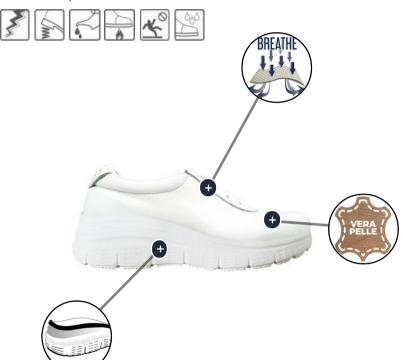

## **UP-KUMA**

Security category

02

Additional requirements A, E, FO, HRO, SRC, WRU

PRODUCT DESCRIPTION:

Waterproof full grain leather upper. Highly breathable 3D Airnet® tetile lining. Super cushioned EVA sole + rubber. "Ago" processing.

Upper Leather: Water repellent full-grain leather 1.8-2.0 mm

Lining 3D Fabric: AIRNET® - Highly breathable and absorbent three-dimensional mesh

fabric

Outsole UP WALK: E' realizzata completamente in EVA ammortizzante e rinforzata da un

battistrada in gomma. Si distingue per leggerezza e comodità, grazie all'EVA che si modella perfettamente alla forma del piede. L'ideale per chi trascorre

molto tempo in piedi.

Processing AGO: The Ago processing is the most common because it makes the shoe

flexible and light. The processing consists of joining the upper to the sole

through glues, avoiding the use of other joints that stiffen the structure and lead

to a loss of comfort in the foot