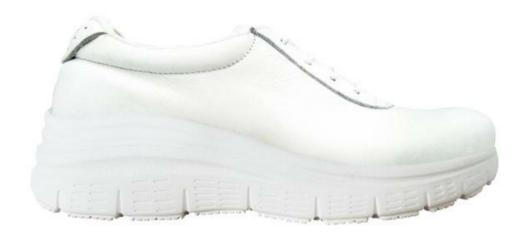

## **UP-KUMA**

Security category

02

Additional requirements A, E, FO, HRO, SRC, WRU

PRODUCT DESCRIPTION:

Waterproof full grain leather upper. Highly breathable 3D Airnet® tetile lining. Super cushioned EVA sole + rubber. "Ago" processing.

Upper Leather: Water repellent full-grain leather 1.8-2.0 mm

Lining 3D Fabric: AIRNET® - Highly breathable and absorbent three-dimensional mesh

fabric

Outsole UP WALK: E' realizzata completamente in EVA ammortizzante e rinforzata da un