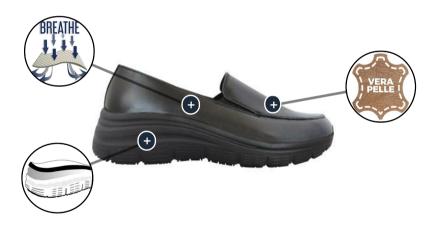

## Date 18/05/2024

**UP-500** 

Security category O2

Additional requirements A, E, FO, HRO, SRC, WRU

PRODUCT DESCRIPTION:

Waterproof full grain leather upper. Highly breathable 3D Airnet® textile lining. Super cushioned EVA sole + rubber. "Ago" processing.

Upper Leather: Water repellent full-grain leather 1.8-2.0 mm

Lining 3D Fabric: AIRNET® - Highly breathable and absorbent three-dimensional mesh

fabric

Outsole UP WALK: E' realizzata completamente in EVA ammortizzante e rinforzata da un

battistrada in gomma. Si distingue per leggerezza e comodità, grazie all'EVA che si modella perfettamente alla forma del piede. L'ideale per chi trascorre

molto tempo in piedi.

Processing AGO: The Ago processing is the most common because it makes the shoe

flexible and light. The processing consists of joining the upper to the sole

through glues, avoiding the use of other joints that stiffen the structure and lead

to a loss of comfort in the foot