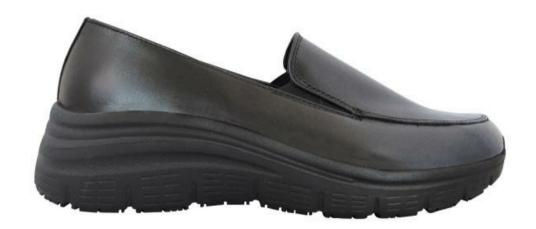

## Date 18/05/2024

**UP-500** 

Security category O2

Additional requirements A, E, FO, HRO, SRC, WRU

PRODUCT DESCRIPTION:

Waterproof full grain leather upper. Highly breathable 3D Airnet® textile lining. Super cushioned EVA sole + rubber. "Ago" processing.

Upper Leather: Water repellent full-grain leather 1.8-2.0 mm

Lining 3D Fabric: AIRNET® - Highly breathable and absorbent three-dimensional mesh

fabric

Outsole UP WALK: E' realizzata completamente in EVA ammortizzante e rinforzata da un