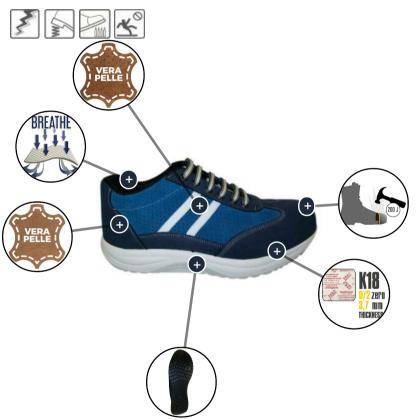

#### PRODUCT DESCRIPTION:

Low shoes type "A", with suede leather and textile inserts upper. Highly absorbent and breathable 3D mesh lining. Oil-resistant, antistatic polyurethane outsole with slip resistant pads. "Ago" working.

Lining 3D Fabric: AIRNET® - Highly breathable and absorbent three-dimensional mesh

fabric

Outsole MB>RUNNING: MB>RUNNING è una particolare suola che aiuta a mantenere il

corretto assetto. Sostiene la schiena e le gambe a partire dal piede grazie ad una speciale forma che accompagna il 90% del passo. Dopo tante ore di attività

sentirai meno la fatica. MB>RUNNING il benessere è ai tuoi piedi.

Size Unisex 36-47

Protection Toe cap and anti-perforation insole

Sector Alimentary, Indoor environments, Pharmaceutical Industries, Manufacturing

Industries, Textile industries

Footwear type A (low)

Upper Suede: Soft calfskin leather, Perforated suede leather: per una maggiore

traspirazione

Insole Anti-perforation: Protect the foot against possible shoe perforations caused by

the presence of perforating material on the floor

Toe cap Composite: resistant up to 200J. Protective strip for fingers' comfort