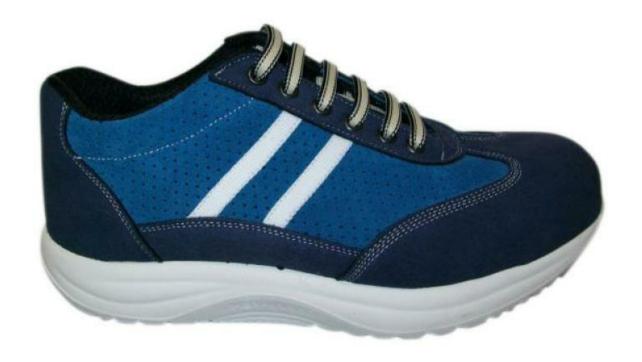

#### PRODUCT DESCRIPTION:

Low shoes type "A", with suede leather and textile inserts upper. Highly absorbent and breathable 3D mesh lining. Oil-resistant, antistatic polyurethane outsole with slip resistant pads. "Ago" working.